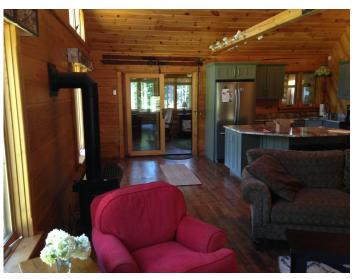

## RT1016 - Antler Lake Log Home !!!

Rent a Log Home on Antler Lake!!

A very cute and cozy two bedroom with loft log home full of charm.

Lots of open space with the lake in your back yard!!

Located in the town of Weavertown and just over the hill from Gore Mountain Ski Resort.

This unit sleeps 8, has High Speed Internet with Wi-Fi, Satellite TV and a 50" Flat screen for viewing!!

\*\* No Smoking.\*\*