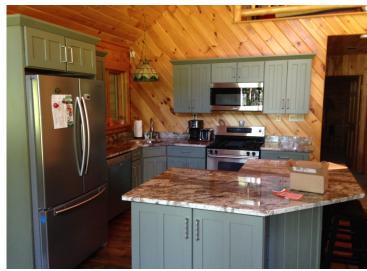

## RT1016 - Antler Lake Log Home !!!

Rent a Log Home on Antler Lake!!

A very cute and cozy two bedroom with loft log home full of charm.

Lots of open space with the lake in your back yard!!

Located in the town of Weavertown and just over the hill from Gore Mountain Ski Resort.

This unit sleeps 8, has High Speed Internet with Wi-Fi, Satellite TV and a 50" Flat screen for viewing!!

\*\* No Smoking.\*\*