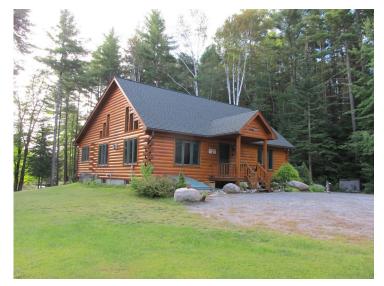

## RT1016 - Antler Lake Log Home !!!

Rent a Log Home on Antler Lake!!

A very cute and cozy two bedroom with loft log home full of charm.

Lots of open space with the lake in your back yard!!

Located in the town of Weavertown and just over the hill from Gore Mountain Ski Resort.

This unit sleeps 8, has High Speed Internet with Wi-Fi, Satellite TV and a 50" Flat screen for viewing!!

\*\* No Smoking.\*\*