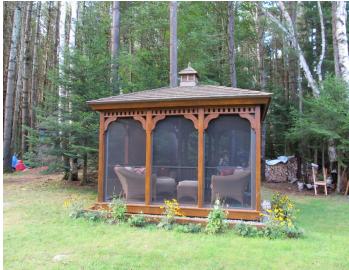

## RT1016 - Antler Lake Log Home !!!

Rent a Log Home on Antler Lake!!

A very cute and cozy two bedroom with loft log home full of charm.

Lots of open space with the lake in your back yard!!

Located in the town of Weavertown and just over the hill from Gore Mountain Ski Resort.

This unit sleeps 8, has High Speed Internet with Wi-Fi, Satellite TV and a 50" Flat screen for viewing!!

\*\* No Smoking.\*\*