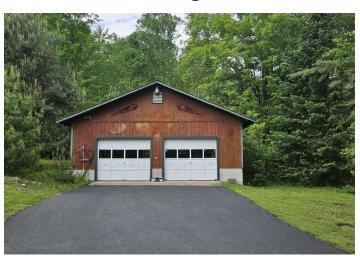

Another Log Cabin!!!! This spectacularly built full log home with 2 car garage is move in condition on a large secluded lot with numerous out buildings. Property is close to the ski area and has nice views of Crane Mountain.

Address: 3511 State Rt. 8 Johnsburg NY Price: \$339,000 Lot Size: 1.63 acres
Tax #: 523000 117.-1-68 School District: Johnsburg Zoning: Adirondack Park Agency

Information provided is deemed accurate but not guaranteed.