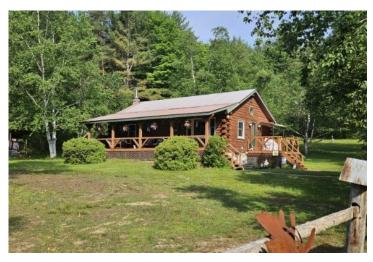

Another Log Cabin!!!! This spectacularly built full log home with 2 car garage is move in condition on a large secluded lot with numerous out buildings. Property is close to the ski area and has nice views of Crane Mountain.

Address: 3511 State Rt. 8 Johnsburg NY Price: \$339,000 Lot Size: 1.63 acres
Tax #: 523000 117.-1-68 School District: Johnsburg Zoning: Adirondack Park Agency

Information provided is deemed accurate but not guaranteed.