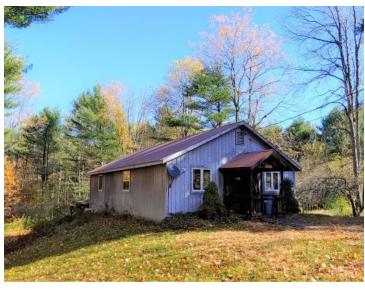

## RE1080 - A Diamond in the Rough on 7 acres!

This is a 2 bedroom 1 bathroom home that could be so much more. Apply your construction skills to the unfinished basement and add some TLC. This is a beautiful location with seven acres and plenty of sunshine.

Address: 2204 State Route 28, Wevertown **Price:** \$115,000 **Lot Size:** 7.1 acres **Tax #: School District:** Johnsburg **Zoning:** Adirondack Park Agency

Information provided is deemed accurate but not guaranteed.