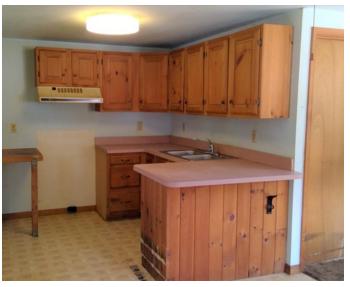

## RE1080 - A Diamond in the Rough on 7 acres!

This is a 2 bedroom 1 bathroom home that could be so much more. Apply your construction skills to the unfinished basement and add some TLC. This is a beautiful location with seven acres and plenty of sunshine.

Address: 2204 State Route 28, Wevertown **Price:** \$115,000 **Lot Size:** 7.1 acres **Tax #: School District:** Johnsburg **Zoning:** Adirondack Park Agency

Information provided is deemed accurate but not guaranteed.