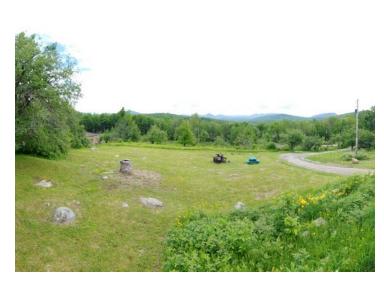

## RE1079 - 141 Acers with views, views!!

This is the perfect property for clients looking for property with amazing views.

Property is the last house on a dead end road.

Over 141 acres with 400ft of road frontage.

Address: 50 Colvin Road, Johnsburg Price: \$495,000 Lot Size: 141 acres
Tax #: 147-1-14 & 15 School District: Johnsburg Zoning: Adirondack Park Agency

Information provided is deemed accurate but not guaranteed.