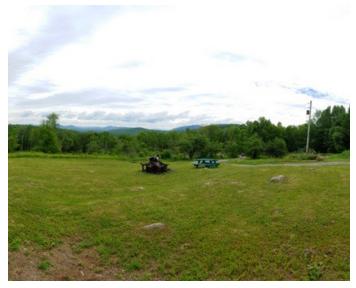

## RE1079 - 141 Acers with views, views!!

This is the perfect property for clients looking for property with amazing views.

Property is the last house on a dead end road.

Over 141 acres with 400ft of road frontage.

Address: 50 Colvin Road, Johnsburg Price: \$495,000 Lot Size: 141 acres
Tax #: 147-1-14 & 15 School District: Johnsburg Zoning: Adirondack Park Agency

Information provided is deemed accurate but not guaranteed.