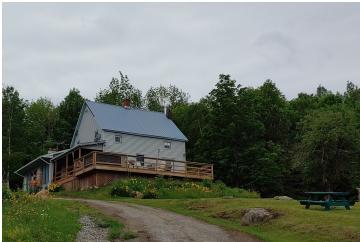

## RE1079 - 141 Acers with views, views!!

This is the perfect property for clients looking for property with amazing views.

Property is the last house on a dead end road.

Over 141 acres with 400ft of road frontage.

Address: 50 Colvin Road, Johnsburg Price: \$495,000 Lot Size: 141 acres
Tax #: 147-1-14 & 15 School District: Johnsburg Zoning: Adirondack Park Agency

Information provided is deemed accurate but not guaranteed.