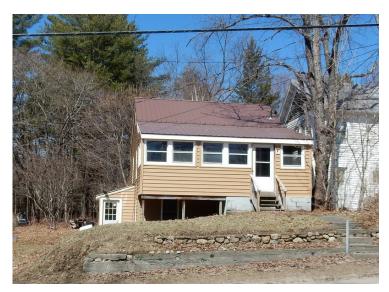

## **RE1071 - Finish it YOUR WAY!!**

This home is being SOLD AS IS.

This home has been totally gutted and studded out for 3 bedrooms and 1 bathroom. Home has a new roof and new siding, the inside is future owner's choice.

Address: 109 State Route 28N, Chester Price: \$74,900 Lot Size: .17 acres

Tax #: 66.6-1-15 School District: Johnsburg Zoning: Adirondack Park Agency

Information provided is deemed accurate but not guaranteed.