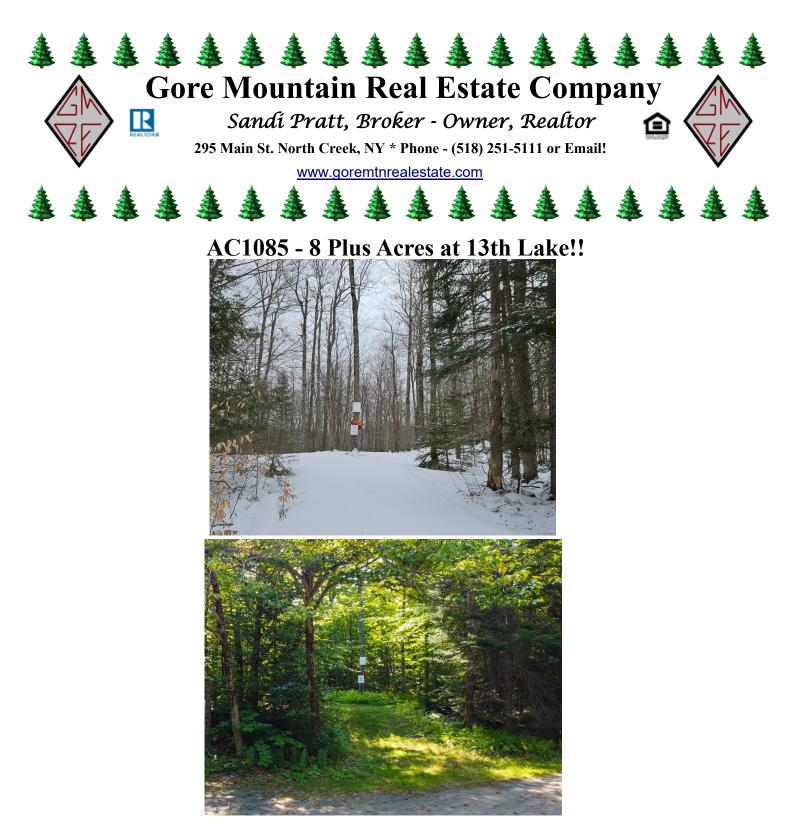

One of the largest lots in the Garnet Hill Association with potential views of 13th Lake, that backs up directly to the XC Skiing and Mt Bike trails of Garnet Hill Lodge, and has many potential view building sites. The lot has an established driveway deep into the lot, and was recently surveyed and perimeter flagged. Year round recreation and peaceful living await you with this beautiful peace of earth. <u>NOTE: Can be purchased for a discount with 326 Harvey Road, MLS# 202513886</u>

Address: L30. 11 4-H Road, North RiverPrice: \$175,000Lot Size: 8.71 acresTax #: 46.-2-30.11School District: JohnsburgZoning: Adirondack Park Agency

Information provided is deemed accurate but not guaranteed.