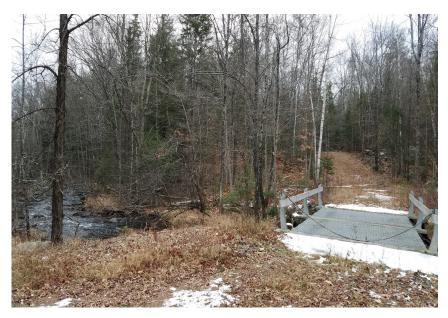

## AC1064-16+ acres with a brook !!!

Ideal location to build your dream home.

Steel bridge over 13th Lake Brook access these 2 lots with 16 acres of property.

Location is walking distance to public access to 13th Lake.

Only Minutes from Gore Mtn Skiing and North Creek.

Address: 13th Lake Rd. North River Price: \$99,900 Lot Size: 16+ acres

Tax #: 46-1-64.1 & 64.2 School District: Johnsburg Zoning: Adirondack Park Agency