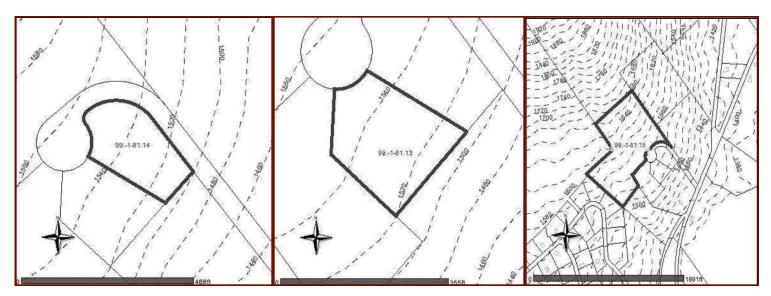

## AC1048 - AC1050 with AWESOME Easterly Views!!

Amazing panoramic views from Crane Mountain through Oven Mountain, Only 1 mile to Gore Mountain access road!

 Address: Peaceful Valley Farm Road, North Creek
 Price: \$69,900.00, \$49,900.00 & \$109,900.00

 Lot Size: 1.07 acres, 1.05 acres & 15.13 acres
 Tax #: 99-1-81.13, 99-1-81.14 & 99-1-81.15

Taxes: \$450.00, \$450.00 & \$620.00 School District: Johnsburg Zoning: Adirondack Park Agency Information provided deemed accurate but not guaranteed.