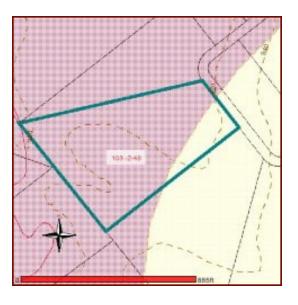

Association dues \$400 a year includes plowing and road maintenance

Address: Pinewoods Subdivision Lot #17, Chestertown Price: \$74,900 Lot Size: 10.08 acres

**Tax #:** 103-2-48 **Taxes:** \$450

School District: North Warren Zoning: Adirondack Park Agency