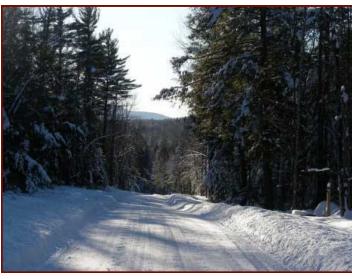

## AC1010- Pinewoods Subdivision Lot #17 in Chestertown!!

Beautiful wooded building lot in a secluded subdivision. Fairly level, filtered mountain views.

Only 4 miles to Northway, I-87 Exit 25. Electric, power &cable are underground at edge of property.

Association dues \$400 a year includes plowing and road maintenance

Address: Pinewoods Subdivision Lot #17, Chestertown Price: \$74,900 Lot Size: 10.08 acres

**Tax #:** 103-2-48 **Taxes:** \$450

School District: North Warren Zoning: Adirondack Park Agency