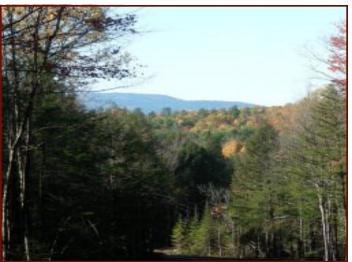

## AC1010- Pinewoods Subdivision Lot #17 in Chestertown!!

Beautiful wooded building lot in a secluded subdivision. Fairly level, filtered mountain views.

Only 4 miles to Northway, I-87 Exit 25. Electric, power &cable are underground at edge of property.

Association dues \$400 a year includes plowing and road maintenance

Address: Pinewoods Subdivision Lot #17, Chestertown Price: \$74,900 Lot Size: 10.08 acres

**Tax #:** 103-2-48 **Taxes:** \$450

School District: North Warren Zoning: Adirondack Park Agency